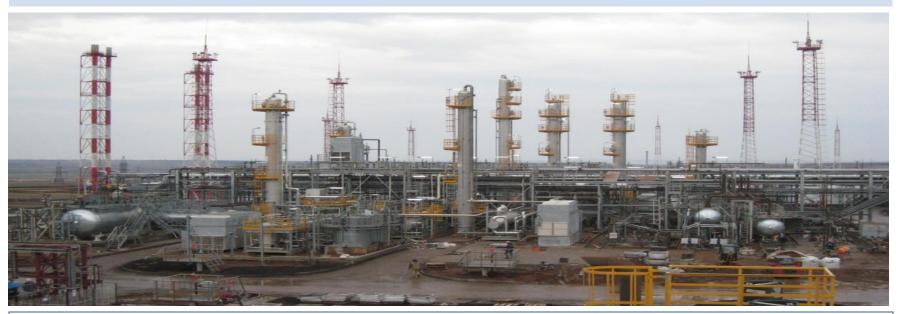

## POKROVKA FIELD + RUSSIA GAS TREATMENT PLANT

| Capacity        | 45 MMSCFD                                                                                                                                                                                                                                                  |                                                                                                                                                                                          |
|-----------------|------------------------------------------------------------------------------------------------------------------------------------------------------------------------------------------------------------------------------------------------------------|------------------------------------------------------------------------------------------------------------------------------------------------------------------------------------------|
| Scope of Supply | <ul> <li>Feed Gas Compression</li> <li>Condensate Stabilization / Sweetening Unit</li> <li>Gas Sweetening Unit</li> <li>Gas Dew Point Control &amp; Liquids         <ul> <li>Fractionation</li> </ul> </li> <li>Sulphur Recovery and Pelletting</li> </ul> | <ul> <li>Glycol Regeneration Unit</li> <li>Auxiliaries (Nitrogen &amp; Instrument Air<br/>Generation, Heat medium,<br/>Demineralized Water Treatment, Fuel<br/>Gas Treatment)</li> </ul> |
| Services        | Engineering & Design (Included FEED) Procurement Fabrication Construction Management On-Site Supervision (Installation, Commissioning, Start-Up and Training)                                                                                              |                                                                                                                                                                                          |
| Year            | 2011                                                                                                                                                                                                                                                       | Project: PVI/PVP-07-078                                                                                                                                                                  |